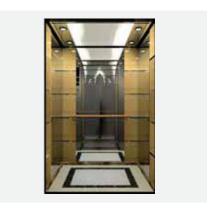

# Kinetek elevator cabs, entrances and doors are engineered and manufactured to the highest industry standards. We provide complete cabs in a variety of finishes.

Our custom hand and bumper rails (over 20 different styles) provide protection to elevator passengers and your elevator interior, and are compliant with building codes. Traditional door opening styles provided by Kinetek — single slide, center opening and two-speed side or center opening — can be matched with a variety of frames and finishes to complement your project.

#### **Traditional**







HSEQ-727



HSEQ-746



HSEQ-815



HSEQ-830



HSEQ-831



HSEQ-842H



HSEQ-N19



### Traditional















HSE0-742 HSE0-731 HSE0-862

#### **Panoramic**









KT-OR001 KT-OR002 KT-OR003 KT-OR004

#### Stainless Steel and Patterned Stainless Steel



#### **Wood Laminates**









KT-F001 (PVC) KT-F002 (PVC) KT-F003 (PVC)







KT-F004 (PVC) KT-F005 (PVC) KT-F006 (PVC)







KT-F007 (Marble) KT-F008 (Marble) KT-F009 (Marble)

## Lighting

Kinetek provides lighting fixtures that complement car interiors.

Over forty standard lighting choices are available.





KT-LT001 KT-LT002







KT-LT003 KT-LT004 KT-LT005







KT-LT006 KT-LT007 KT-LT008







KT-0L001 KT-0L002 KT-0L003