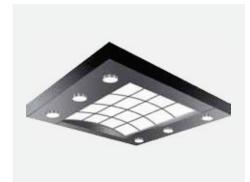

## Lighting

Kinetek provides lighting fixtures that complement car interiors.

Over forty standard lighting choices are available.

KT-LT001 KT-LT002

KT-LT003 KT-LT004 KT-LT005

KT-LT006 KT-LT007 KT-LT008

KT-0L001 KT-0L002 KT-0L003